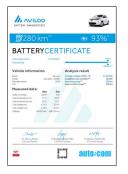

#### **PREMIUM Test**

The most comprehensive battery test. Provides exact battery information and a TÜV certified battery certificate.

- Detect possible defects on the battery
- Battery is analysed during drive
- Independently measured SoH

#### **How PREMIUM Test is done**

- 1. Plug the unit into the vehicle
- 2. Charge the vehicle to 100%
- 3. Follow the instructions you have received
- Drive the vehicle from 100% to 10% charge level in the course of your ordinary driving. You have up to 7 days to do this.

A certificate will be sent in a few days