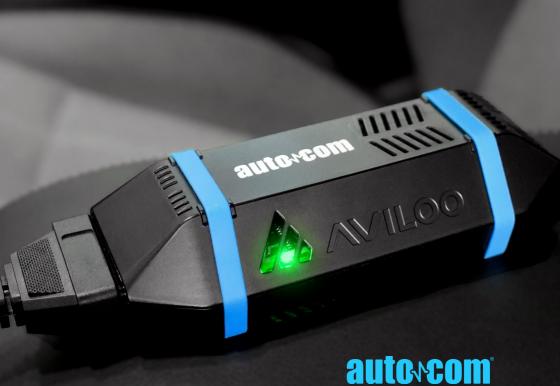

You only need an Autocom AVILOO unit to plug into the vehicle's OBD socket. The results will be sent to your e-mail.

### 3 minute electric vehicle battery check

You are standing in front of a used electric vehicle, wondering about the status of the high voltage battery. How can you check the remaining capacity?

Autocom AVILOO can help you. Connect the unit to the car and it will perform a full battery check in about 3 minutes. You then get a report of the battery status to show the customer or to the vehicle fleet manager of your company.

#### **How FLASH Test is done**

- 1. Plug the unit into the vehicle
- 2. Start the engine

The battery check starts (the LED flashes yellow). The test takes about 3 minutes (the LED turn green).

A test report is now sent to your e-mail.