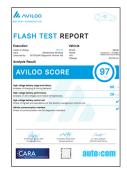

#### **FLASH Test**

The fastest battery test. Detects possible defects and determines the functionality of the traction battery.

- 3 minute battery analysis
- Testing on parked vehicle
- Receive a test report
- Detects

#### **How FLASH Test is done**

- 1. Plug the unit into the vehicle
- 2. Start the engine

The battery check starts (the LED flashes yellow). The test takes about 3 minutes (the LED turn green).

A test report is now sent to your e-mail.